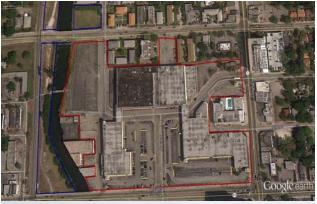

## Global & MMG Acquire a 347,000 sf Grocery Anchored Shopping Center in Miami, FL

South Florida - April 3<sup>rd</sup>, 2013 - Global Fund Investments and MMG Equity Partners have acquired Biscayne

Plaza, a 347,000 square-foot grocery-anchored center located in Miami, FL. The center is located at the corner of Biscayne Blvd (US1) and 79th Street, one of the premier intersections in Miami Dade County. 79th street is a major east west connector road (26,000 vehicles per day) that runs from Hialeah to North Miami Beach. Biscayne Blvd (50,000 vehicles per day) is a major north south corridor connecting North Miami Dade County all the way to Downtown Miami. More than 160,000 people live within 3 miles of the site. The Shopping Center was acquired in an off market transaction. The shopping center will undergo substantial renovation. Global assumed the management, leasing and redevelopment responsibilities of Biscayne Plaza. Global's Managing Partner, **Doron Valero**, stated, "Biscayne Plaza represents a very rare opportunity in which we were able to acquire a premier shopping center situated on 18 acres of land in the heart of Miami Dade County. This acquisition once again validates our group's ability to transact guickly and efficiently." MMG Principal, Gabriel Navarro, added, "The acquisition of Biscayne Plaza is another example of our group's entrepreneurial vision and desire to acquire strategically